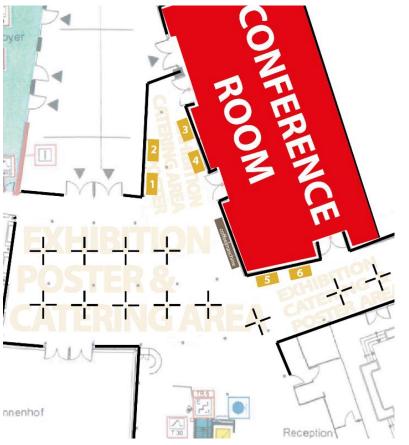

#### Desired stand number:

| Prio 1 |  |
|--------|--|
| Prio 2 |  |
| Prio 3 |  |